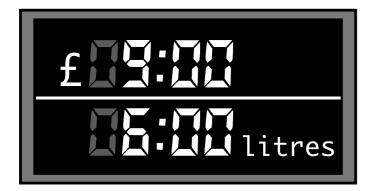

| nakes )             |  |
|---------------------|--|
| butter              |  |
| sugar               |  |
| vanilla extract     |  |
| milk                |  |
| upcakes he can make |  |

a) How much does 60 litres of petrol cost?

b) How much does 24 litres of petrol cost?

c) How much does 2 litres of petrol cost?

d) How many litres of petrol can you buy for £45?

e) How many litres of petrol can you buy for £4.50?

The weight of a piece of rope is in direct proportion to its length. Complete the table.