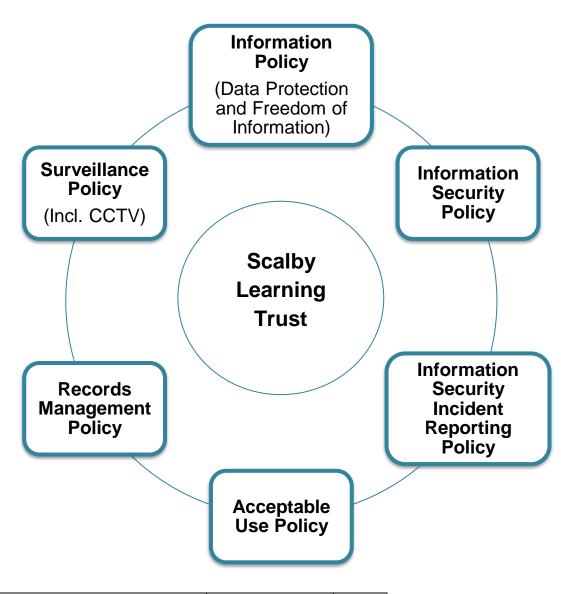

### **Information Governance Policy Framework**

| GDPR001 - Information Governance Policy Framework - v1.1.docx |               |                     | Organisation: Scalby | Page   |
|---------------------------------------------------------------|---------------|---------------------|----------------------|--------|
| Date: 05/05/2021                                              | Version: v1.1 | Review Date: May 23 | Learning Trust       | 2 of 2 |